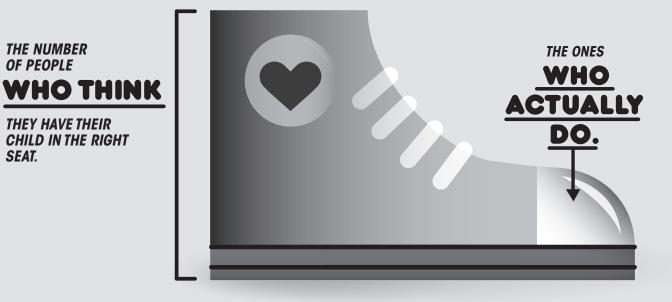

**OF PEOPLE** 

SEAT.

VISIT SAFERCAR.GOV/THERIGHTSEAT

E Child Car Safety 

AGX-2A002B AD COUNCIL "NHTSA Sneaker" Non-Bleed: 11.5" x 7" **B/W NWSP Horizontal Rectangle** Line Screen: 85 **Pubs: Various** Insertion Date: 2012